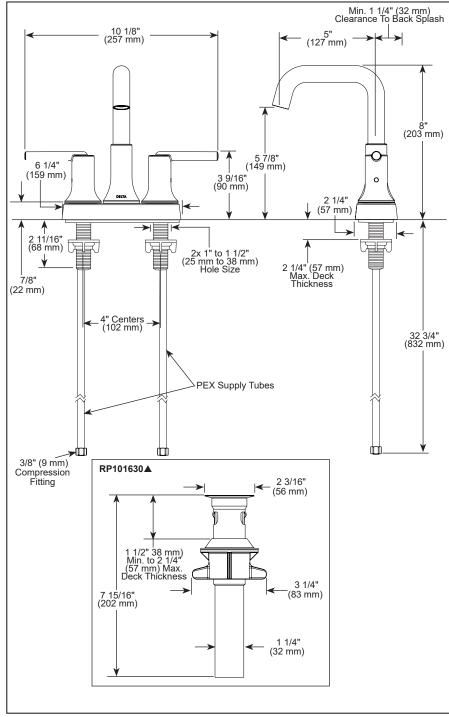

#### STANDARD SPECIFICATIONS:

- Max flow rate 1.2 gpm @ 60 psi, 4.5 L/min @ 414 kPa
- Three hole mount
- 1/4 turn handle stops
- Diamond coated ceramic cartridge
- Hot and cold stems are interchangeable
- 3/8" O.D. straight PEX supply tubes
- Models have metal drain with push-pop type fitting with plated flange and stopper